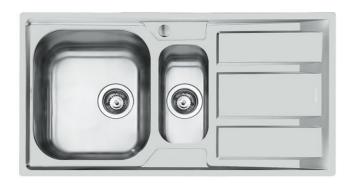

## **Sink FM Marine**

Tank on the left Kitchen Sinks Code: 1973 962

#### **DETAILS**

| Edge/Installation Type | Standard (8 mm Edge)                                            |
|------------------------|-----------------------------------------------------------------|
| Finish                 | Foster brushed                                                  |
| Material               | Stainless steel AISI 316                                        |
| Texture                | Foster brushed                                                  |
| Base                   | 60-80 cm                                                        |
| Dimensions             | 970x500 mm                                                      |
| Standard fittings      | Fixing hooks, gasket, drain, overflow and siphon, boxed packing |
| Mixer holes            | 1 standard hole - 2nd and 3rd on request                        |
| Built-in hole          | 950x480 mm                                                      |
|                        |                                                                 |

| Drainer                   | Yes                                                                                                                                                                                                                                                       |
|---------------------------|-----------------------------------------------------------------------------------------------------------------------------------------------------------------------------------------------------------------------------------------------------------|
| Width                     | 97 cm                                                                                                                                                                                                                                                     |
| Bowl dimension            | 362,5x400 + 150x300mm                                                                                                                                                                                                                                     |
| Number of bowls           | 2 bowls                                                                                                                                                                                                                                                   |
| Waste fitting             | 3,5" drain                                                                                                                                                                                                                                                |
| FEATURES                  |                                                                                                                                                                                                                                                           |
| 2nd / 3rd hole availaible | The sink can be customized with the execution on request of additional holes, usable for double-hole mixers, for remote controlled drains or for the installation of soap dispensers. The positions are marked on the drawings with dotted line holes.    |
| Added value               | Foster uses steel thicknesses higher than those used on average by other manufacturers. This is how, thanks to our long experience, we know how to make sinks of superior quality and with a better resistance to aging.                                  |
| Basket 3,5" waste fitting | The drain is equipped with a large 3.5" drain, with the practical basket cap that prevents the discharge of solid parts.                                                                                                                                  |
| Marine stainless steel    | The Marine collection of sinks and hobs uses AISI 316 stainless steel, a superior quality material and widely used in the marine industry, which guarantees the best resistance to the corrosive effects of acids contained in food, salt and detergents. |
| Sliding brackets          |                                                                                                                                                                                                                                                           |